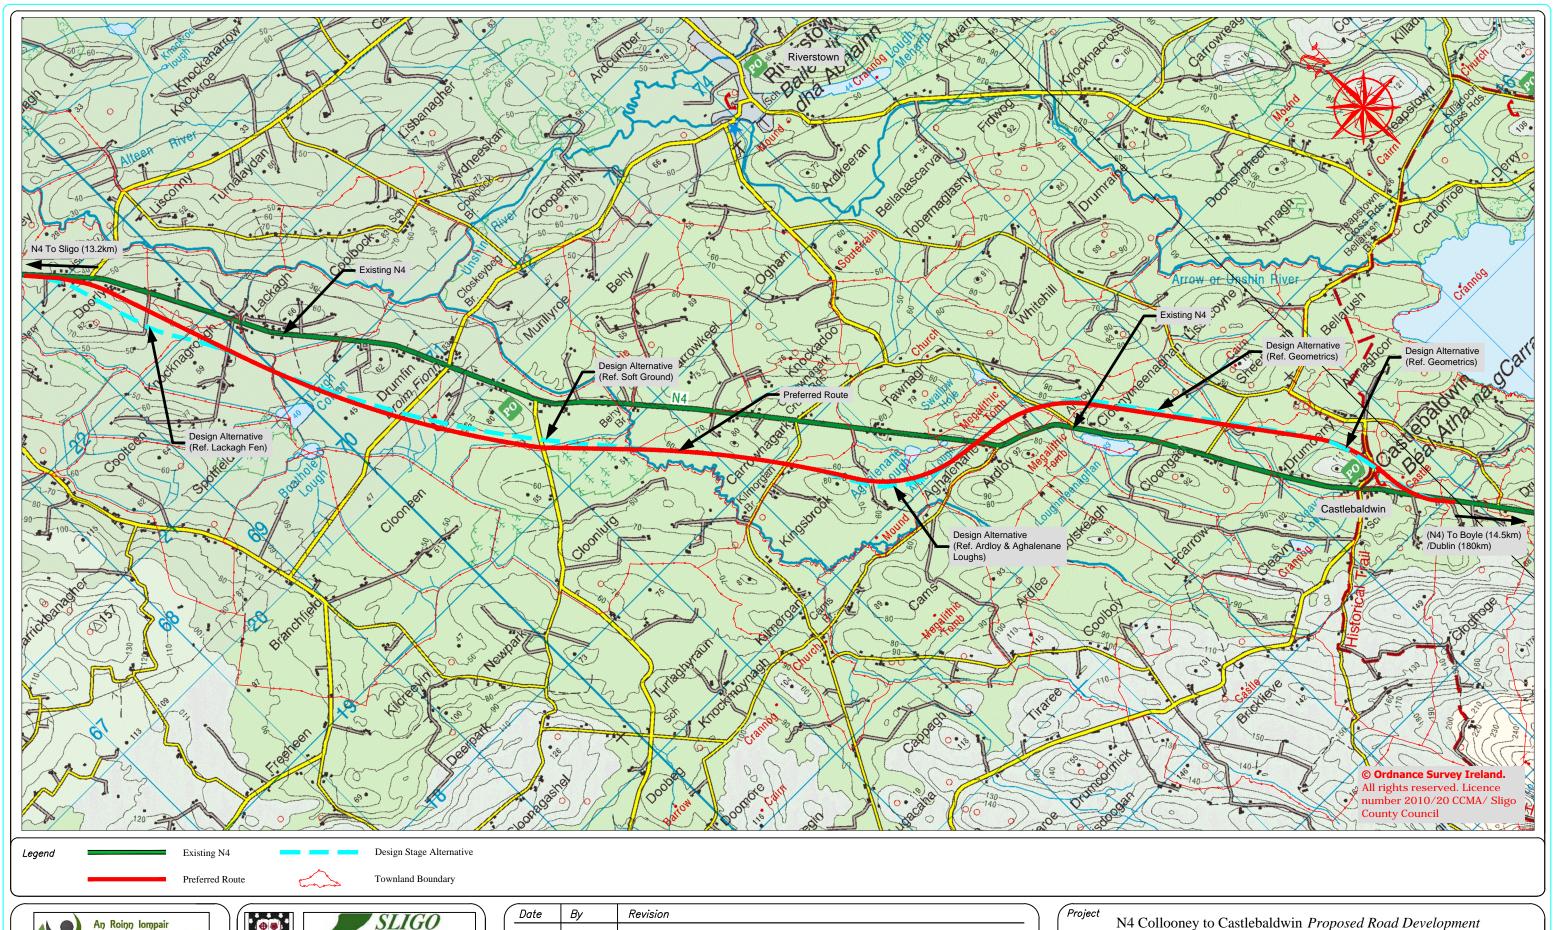

| Project                                            | Project N4 Collooney to Castlebaldwin Proposed Road Development |             |                    |               |   |                      |  |             |  |  |  |  |
|----------------------------------------------------|-----------------------------------------------------------------|-------------|--------------------|---------------|---|----------------------|--|-------------|--|--|--|--|
| Title Preferred Route and Design Stage Alterations |                                                                 |             |                    |               |   |                      |  |             |  |  |  |  |
| Scales (@A3)<br>1:30,000                           |                                                                 |             | Date December 2013 |               |   | Job No.<br>SO/01/150 |  | Figure No.: |  |  |  |  |
|                                                    |                                                                 | Drawn<br>BR |                    | Checked<br>FM | • | Approved<br>AS       |  | Fig.: 3.2   |  |  |  |  |